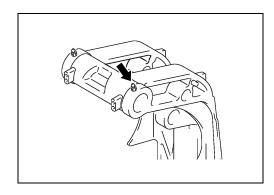

## SWIVEL BRACKET BUSHING GREASE PATH

The lubrication path for the swivel bracket bushing has been redesigned affecting the swivel bracket, bushing and shaft. Basically, the grease routing slot located on the clamp bracket shaft has been moved to the clamp bracket bushing.

## **SWIVEL BRACKET**

The swivel brackets have been redesigned from two to only one grease nipple on the port side.