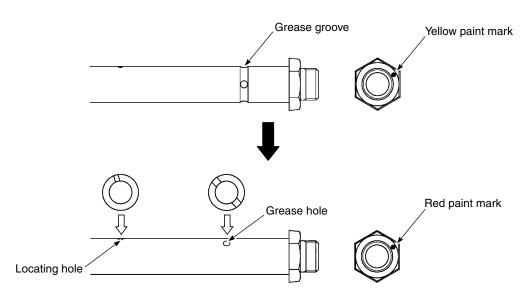

## SWIVEL BRACKET BUSHING GREASE PATH

The lubrication path for the swivel bracket bushing has been redesigned affecting the swivel bracket, bushing and shaft. Basically, the grease routing slot located on the clamp bracket shaft has been moved to the clamp bracket bushing.

## CLAMP BRACKET SHAFT AND BUSHING

The clamp bracket shaft has been redesigned with a clearance hole in place of a slot for routing the grease lubrication.

## NOTE:

Install the clamp bracket shaft with "Red" paint marking toward up side.

Download this Manual http://SelfFixer.com