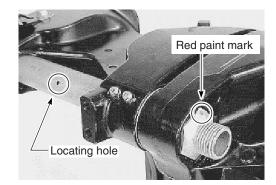

## NOTE:

Install the clamp bracket shaft with "Red" paint marking toward up side.

Download this Manual http://SelfFixer.com